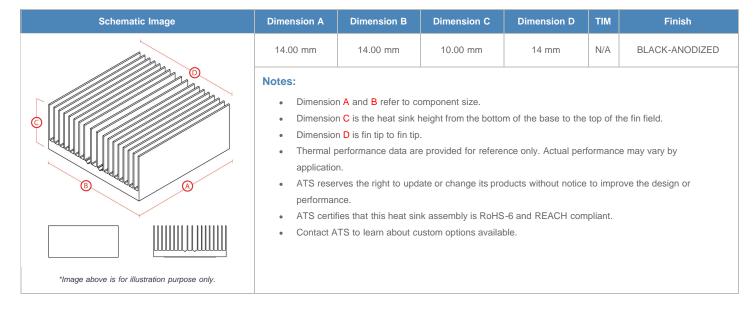

**

| AIR VELOCITY       |               | @200 LFM<br>1.0 M/S | @300 LFM<br>1.5 M/S | @400 LFM<br>2.0 M/S | @500 LFM<br>2.5 M/S | @600 LFM<br>3.0 M/S | @700 LFM<br>3.5 M/S | @800 LFM<br>4.0 M/S |
|--------------------|---------------|---------------------|---------------------|---------------------|---------------------|---------------------|---------------------|---------------------|
| THERMAL RESISTANCE | Unducted Flow | 19.32 °C/W          | 15.1 °C/W           | 12.9 °C/W           | 11.6 °C/W           | 10.6 °C/W           | 9.9 °C/W            | 9.3 °C/W            |
|                    | Ducted Flow   | 11.7                | 9.9                 | 8.8                 | 8                   | 7.4                 | 6.9                 | 6.5                 |

## **Product Detail**